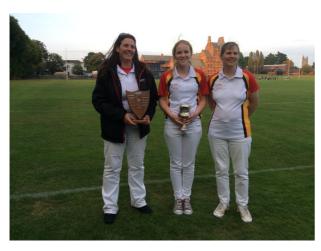

" the last week in October. Shelagh Cusack claimed the best gold prize, Steve Cook was the overall winner and as you can see everyone entered into the 'spirit' of the evening.



### DCAS Senior County Team

The senior county team of 24 archers competed in the GWAS intercounties at Exeter School in September.



The DCAS team consisted of the following:

Gents Recurve - Martin Rooke, Andrew Richards, Mark O'Halloran, Andrew Hoyle, Gary Wilde, Kenny Hosegood, David Cousins

Ladies Recurve - Paulette Mills, Estelle Edwick, Ellen Cosh, Zena Barker, Sue Day

Gents Longbow - Seth Neill, Scott Williams

Ladies Longbow - Sarah Conisbee, June Gaydon

Gents compound - Daniel Tompkins, Neil Bennett, Marek Kantczak, Chris Colwill, Mark Cardy

Ladies Compound - Wendy Broom, Mollie Wix, Kerry Bennett



Overall Somerset won and DCAS came 4<sup>th</sup>. However, DCAS finished 1<sup>st</sup> for the team of 3 Ladies, Recurve bowstyle with team members Paulette Mills, Estelle Edwick and Ellen Cosh.

#### Overall results:

- 1. SCAA 19832
- 2. DWAA 19721
- 3. GAS 19615
- 4. DCAS 18992

In addition, Paulette Mills received the trophy for the highest individual Ladies Recurve.

### Do you want to make the team for next year?

The selection criteria for the senior county team have been changed.

The last date for rounds shot for selection inclusion will be SUNDAY 30th AUGUST 2015.

In order to qualify for selection, you must shoot <u>four</u> 12 dozen rounds at a minimum distance appropriate to your gender. One of these rounds <u>must</u> be shot between the last weekend in July and the 30th