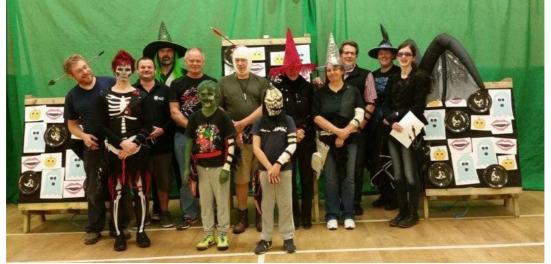

| Exeter     |
| Ben Cardy         | Compound | Lacetown   |
| Callum Platt      | Recurve  | Barnstaple |
| Ellen Cosh        | Recurve  | Barnstaple |
| Jess Luck         | Compound | Exmouth    |
| Jordan Lanyon     | Recurve  | Redruth    |
| Lucy Rowe         | Recurve  | Mounts Bay |
| Olivia Bevan      | Recurve  | Brixham    |
| Matt Clarke       | Longbow  | Brixham    |
| Rebecca Paine     | Recurve  | Brixham    |
| Rhiannon Walker   | Barebow  | Junction   |
| William Foxcroft  | Recurve  | Exmouth    |

### Halloween Fun at Junction archers

Junction Archers held their 2nd annual Halloween "Spooky shoot" the last week in October. Shelagh Cusack claimed the best gold prize, Steve Cook was the overall winner and as you can see everyone entered into the 'spirit' of the evening.



### DCAS Senior County Team

The senior county team of 24 archers competed in the GWAS intercounties at Exeter School in September.



The DCAS team consisted of the following:

Gents Recurve - Martin Rooke, Andrew Richards, Mark O'Halloran, Andrew Hoyle, Gary Wilde, Kenny Hosegood, David Cousins

Ladies Recurve - Paulette Mills, Estelle Edwick, Ellen Cosh, Zena Barker, Sue Day

Gents Longbow - Seth Neill, Scott Williams

Ladies Longbow - Sarah Conisbee, June Gaydon

Gents compound - Daniel Tompkins, Neil Bennett, Marek Kantczak, Chris Colwill, Mark Cardy

Ladies Compound - Wendy Broom, Mollie Wix, Kerry Bennett



Overall Somerset won and DCAS came 4<sup>th</sup>. However, DCAS finished 1<sup>st</sup> for the team of 3 Ladies, Recurve bowstyle with team members Paulette Mills, Estelle E