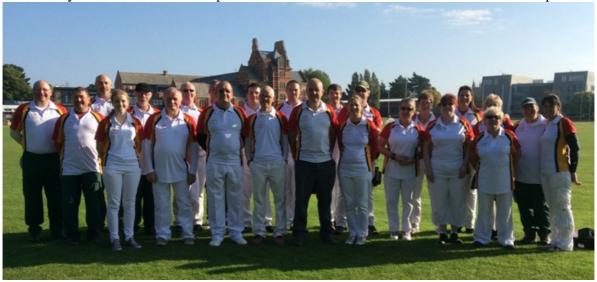

e  | Barnstaple |
| Jess Luck         | Compound | Exmouth    |
| Jordan Lanyon     | Recurve  | Redruth    |
| Lucy Rowe         | Recurve  | Mounts Bay |
| Olivia Bevan      | Recurve  | Brixham    |
| Matt Clarke       | Longbow  | Brixham    |
| Rebecca Paine     | Recurve  | Brixham    |
| Rhiannon Walker   | Barebow  | Junction   |
| William Foxcroft  | Recurve  | Exmouth    |

### Halloween Fun at Junction archers

Junction Archers held their 2nd annual Halloween "Spooky shoot" the last week in October. Shelagh Cusack claimed the best gold prize, Steve Cook was the overall winner and as you can see everyone entered into the 'spirit' of the evening.



### DCAS Senior County Team

The senior county team of 24 archers competed in the GWAS intercounties at Exeter School in September.



The DCAS team consisted of the following:

Gents Recurve - Martin Rooke, Andrew Richards, Mark O'Halloran, Andrew Hoyle, Gary Wilde, Kenny Hosegood, David Cousins

Ladies Recurve - Paulette Mills, Estelle Edwick, Ellen Cosh, Zena Barker, Sue Day

Gents Longbow - Seth Neill, Scott Williams

Ladies Longbow - Sarah Conisbee, June Gaydon

Gents compound - Daniel Tompkins, Neil Bennett, Marek Kantczak, Chris Colwill, Mark Cardy

Ladies Compound - Wendy Broom, Mollie Wix, Kerry Bennett



Overall Somerset won and DCAS came 4<sup>th</sup>. However, DCAS finished 1<sup>st</sup> for the team of 3 Ladies, Recurve bowstyle with team members Paulette Mills, Estelle Edwick and Ellen Cosh.

#### Overall results:

- 1. SCAA 19832
- 2. DWAA 19721
- 3. GAS 19615
- 4. DCAS 18992

In addition, Paulette Mil