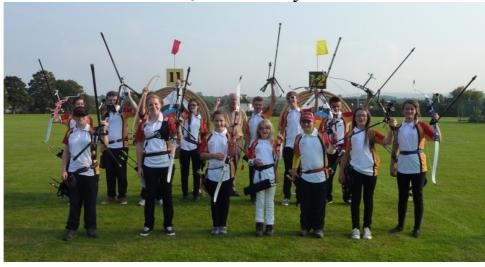

### Summer Postal League results

Thank you to Simon Slade for restarting the DCAS Summer Postal League this year and well done to all the archers who took part.

Here are the final results, showing the Top 3 teams in each division.