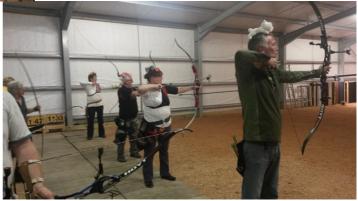

pound  | 334        | Ben Cardy         | Lacetow n  | 3/0/14 @ Hedruth/DCAS                          | <b>33</b> 1 |             |

### Senior County Squad

Sentor County of the sentor Co

How good is your balance? Do you keep your head still when shooting? What happens to your form when required to shoot quickly?

County squad coaching days have started again through the winter season. Sessions held at St. Austell in October and Exmouth in November have been popular.

In addition to the coaching, these sessions have included access to slow motion cameras and practice for shooting team rounds.

Photo: Archers shooting a team round, whilst balancing cuddly toys on their heads and competing against the clock.

Why not give it a go at your club and have some fun whilst improving your form.